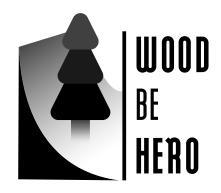

## WOOD BE HERO LOGO DESIGN

Logo development for a skateboard comapny called Wood be Hero. Logo shown in full colour, black and white, and reversed out. A mock up of the logo in context is also shown.

Typeface used: Modula OT