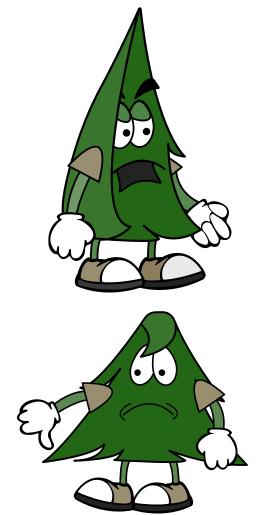

#### **MASCOT DESIGN**

Mascot design to be the face of an anti deforestation campaign. The mascot is named Mr. Pine. An ad to show the mascot in context is shown.