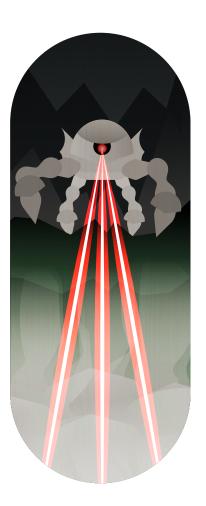

#### SKATEBOARD DESIGN

Three separate skateboard designs that are unique but share a common theme: Sci-fi. The three boards tell a story of alien invasion, the destruction of humanity, and nature persevering.