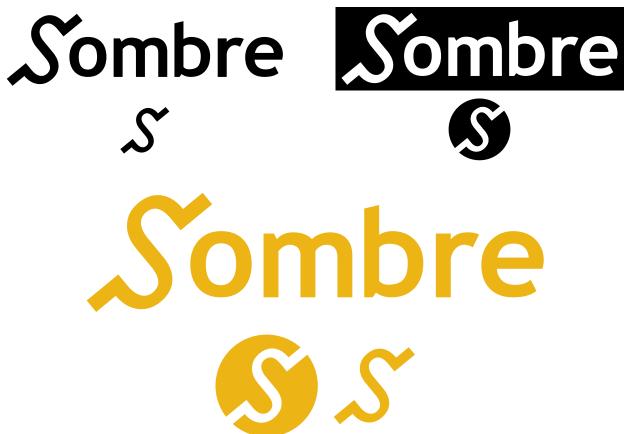

#### SOMBRE BRAND IDENTIY DESIGN

Brand and logo development for a vegan bakery called Sombre. Styleguide for logo showing primary and secondary logos, both in colour, and black and white.

Typeface used: Trebuchet MS