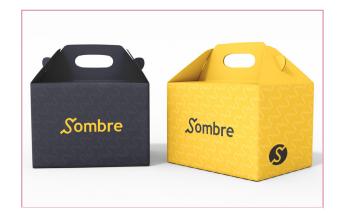

#### SOMBRE BRAND IDENTIY DESIGN

Brand and logo development for a vegan bakery called Sombre. Styleguide for logo showing primary and secondary logos, both in colour, and black and white.

Typeface used: Trebuchet MS