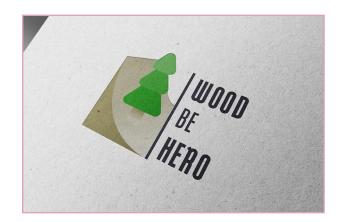

## WOOD BE HERO LOGO DESIGN

Logo development for a skateboard comapny called Wood be Hero. Logo shown in full colour, black and white, and reversed out. A mock up of the logo in context is also shown.

Typeface used: Modula OT