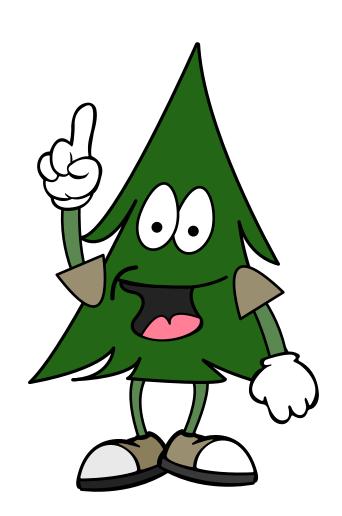

#### **MASCOT DESIGN**

Mascot design to be the face of an anti deforestation campaign. The mascot is named Mr. Pine. An ad to show the mascot in context is shown.