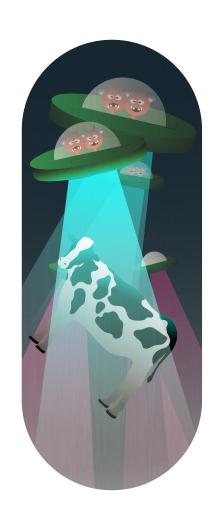

#### SKATEBOARD DESIGN

Three separate skateboard designs that are unique but share a common theme: Sci-fi. The three boards tell a story of alien invasion, the destruction of humanity, and nature persevering.