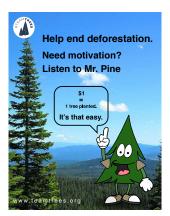

#### **MASCOT DESIGN**

Mascot design to be the face of an anti deforestation campaign. The mascot is named Mr. Pine. An ad to show the mascot in context is shown.