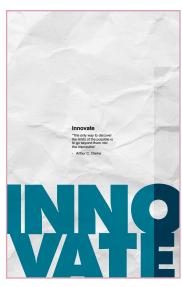

# ONE WORD POSTER DESIGN

One word poster design for the word "Innovate". Three posters: One uses just typography, one uses just imagery, and one uses both. This

design plays with the concept of "breaking outside the medium" or thinking outside

the box.