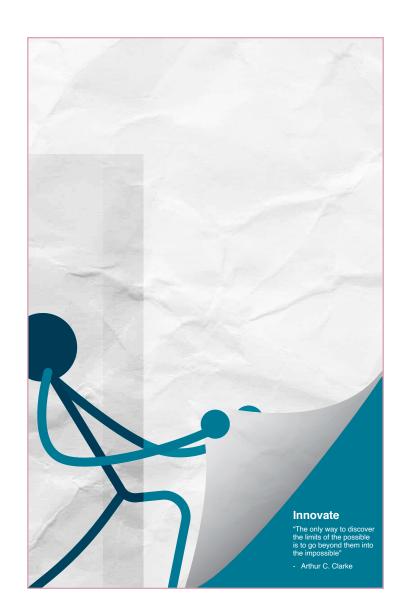

# ONE WORD POSTER DESIGN

One word poster design for the word "Innovate". Three posters: One uses just typography, one uses just imagery, and one uses both. This

design plays with the concept of "breaking outside the medium" or thinking outside

the box.