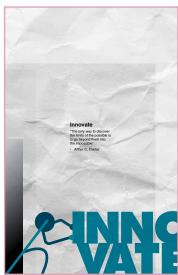

# ONE WORD POSTER DESIGN

One word poster design for the word "Innovate". Three posters: One uses just typography, one uses just imagery, and one uses both. This

design plays with the concept of "breaking outside the medium" or thinking outside

the box.