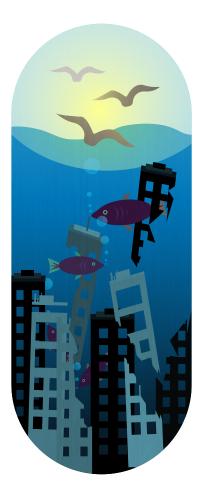

#### SKATEBOARD DESIGN

Three separate skateboard designs that are unique but share a common theme: Sci-fi. The three boards tell a story of alien invasion, the destruction of humanity, and nature persevering.