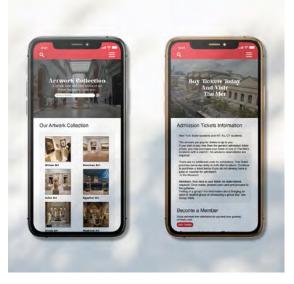

### **Applications Used -**

Adobe Illustrator

The Metropolitan Museum of Art in New York City, colloquially "the Met", is the largest art museum in the Americas. In 2022 it welcomed 3,208,832 visitors, ranking it the third most visited U.S museum, and eighth on the list of most-visited art museums in the world.

### **Applications Used -**

Adobe Xd