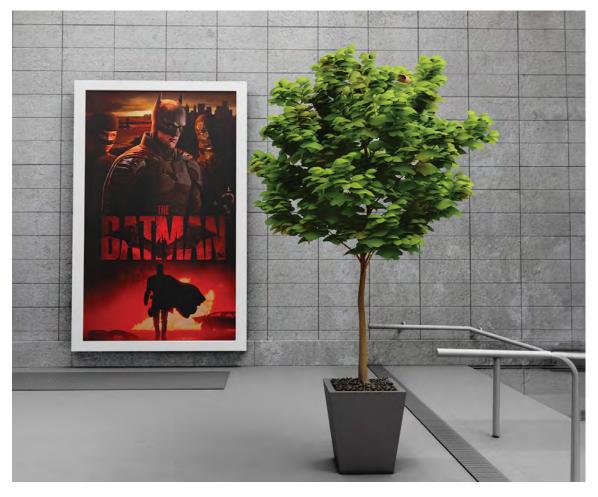

### **POSTER DESIGNS**

These are poster / screensaver designs that I have designed with Adobe Photoshop. Here I have displayed a few mockups of some of my most recent posters. These posters are designed to promote a certain topic, such as an upcoming movie, video game series, or a celebrity and latest fashion trends.