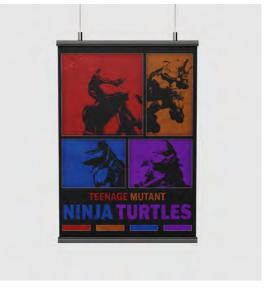

### **POSTER DESIGNS**

These are poster / screensaver designs that I have designed with Adobe Photoshop. Here I have displayed a few mockups of some of my most recent posters. These posters are designed to promote a certain topic, such as an upcoming movie, video game series, or a celebrity and latest fashion trends.