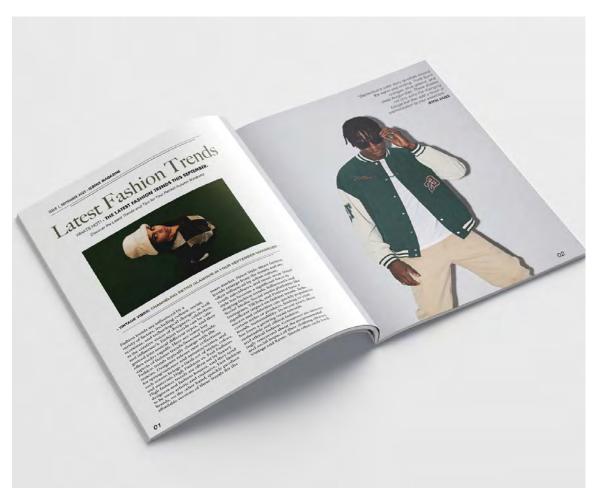

### **POSTER DESIGNS**

These are poster / screensaver designs that I have designed with Adobe Photoshop. Here I have displayed a few mockups of some of my most recent posters. These posters are designed to promote a certain topic, such as an upcoming movie, video game series, or a celebrity and latest fashion trends.

### **Applications Used -**

Adobe Photoshop