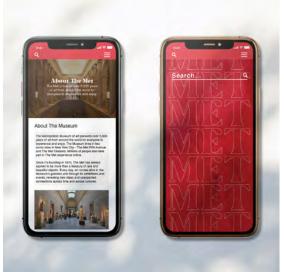

### **Applications Used -**

Adobe Illustrator

The Metropolitan Museum of Art in New York City, colloquially "the Met", is the largest art museum in the Americas. In 2022 it welcomed 3,208,832 visitors, ranking it the third most visited U.S museum, and eighth on the list of most-visited art museums in the world.

### **Applications Used -**

Adobe Xd