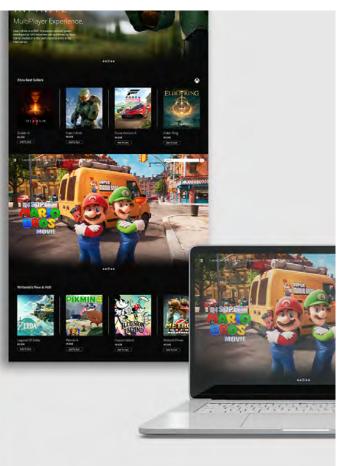

### **WEBSITE DESIGNS**

These are some of my latest favourite websites that I have designed. These websites consist of bright and vibrant imagery that stands out and catches the viewers eyes, along with a well spaced and laid out grid system.