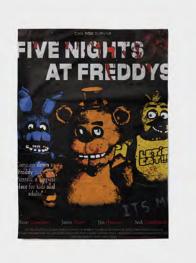

### **POSTER DESIGNS**

These are poster / screensaver designs that I have designed with Adobe Photoshop. Here I have displayed a few mockups of some of my most recent posters. These posters are designed to promote a certain topic, such as an upcoming movie, video game series, or a celebrity and latest fashion trends.