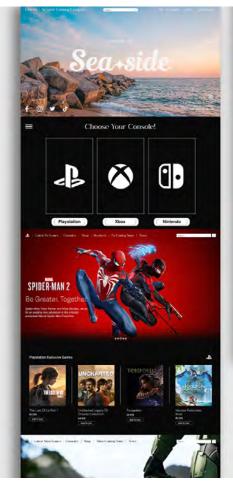

### **WEBSITE DESIGNS**

These are some of my latest favourite websites that I have designed. These websites consist of bright and vibrant imagery that stands out and catches the viewers eyes, along with a well spaced and laid out grid system.