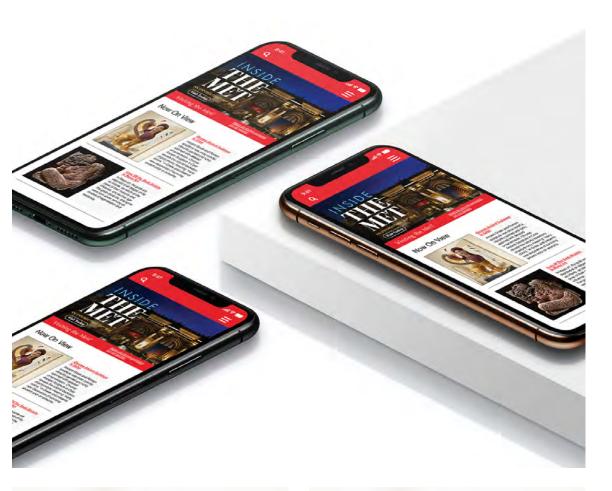

### **Applications Used -**

Adobe Illustrator

The Metropolitan Museum of Art in New York City, colloquially "the Met", is the largest art museum in the Americas. In 2022 it welcomed 3,208,832 visitors, ranking it the third most visited U.S museum, and eighth on the list of most-visited art museums in the world.

### **Applications Used -**

Adobe Xd