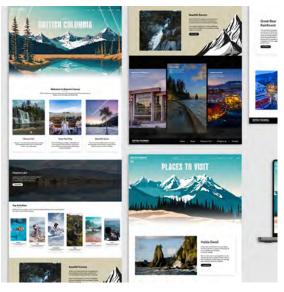

### **WEBSITE DESIGNS**

These are some of my latest favourite websites that I have designed. These websites consist of bright and vibrant imagery that stands out and catches the viewers eyes, along with a well spaced and laid out grid system.